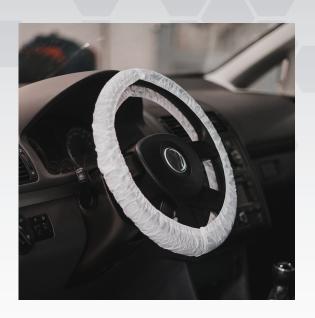

## **STEERING WHEEL COVERS**

The universal car steering wheel covers are made of HDPE high-density polyethylene, featuring good elasticity, easy to install, lightweight, and waterproof.

- **Disposable and Flexible:** HDPE High-Density Polyethylene plastic, with elastic stretch grip.
- Easy To Install: Transparent plastic cover with elastic closure, universal design fits any steering wheel.
- **Application:** Disposable steering wheel covers are essential auto parts, suitable for car maintenance, body repair shops, and car interior protection, which can prevent oil from getting on the steering wheel.