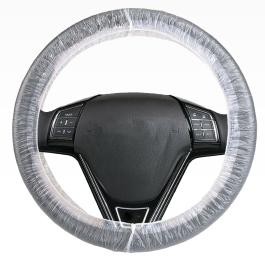

## **STEERING WHEEL COVERS**

The universal car steering wheel covers are made of HDPE high-density polyethylene, featuring good elasticity, easy to install, lightweight, and waterproof.

- **Disposable and Flexible:** HDPE High-Density Polyethylene plastic, with elastic stretch grip.
- Easy To Install: Transparent plastic cover with elastic closure, universal design fits any steering wheel.
- **Application:** Disposable steering wheel covers are essential auto parts, suitable for car maintenance, body repair shops, and car interior protection, which can prevent oil from getting on the steering wheel.