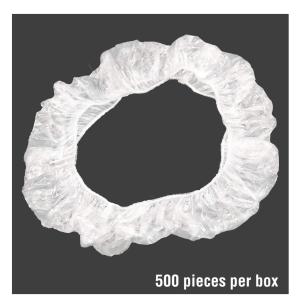

## **STEERING WHEEL COVERS**

The universal car steering wheel covers are made of HDPE high-density polyethylene, featuring good elasticity, easy to install, lightweight, and waterproof.

- **Disposable and Flexible:** HDPE High-Density Polyethylene plastic, with elastic stretch grip.
- Easy To Install: Transparent plastic cover with elastic closure, universal design fits any steering wheel.
- **Application:** Disposable steering wheel covers are essential auto parts, suitable for car maintenance, body repair shops, and car interior protection, which can prevent oil from getting on the steering wheel.

| Part Number      | 9970                      |
|------------------|---------------------------|
| Quantity Per Box | 500                       |
| UPC Barcode      | 7 81311 99700 4           |
| Box Dimensions   | 11.5" L x 10." W x 12." H |
| Box Weight       | 2.0 lbs                   |